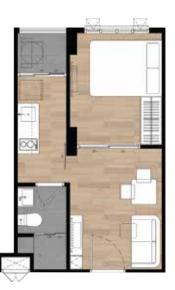

### ประเภหห้อว (พื้นที่ประมาณ)

| I Bedroom           | 22.70 - 23.90 | MS.N. |
|---------------------|---------------|-------|
| I Bedroom Exclusive | 25.80 - 27.20 | MS.U. |
| I Bedroom Extra     | 29.70 - 32.50 | MS.U. |
| I Bedroom Plus      | 31.20 - 34.00 | ตร.ม. |

#### UNIT PLAN

1 BEDROOM 22.70-23.90 SQ.M.

1 BEDROOM EXCLUSIVE 25.80-27.20 SQ.M.(B1)

1 BEDROOM PLUS 31.20-34.00 SQ.M.

1 BEDROOM EXCLUSIVE 25.80-27.20 SQ.M.(B2)