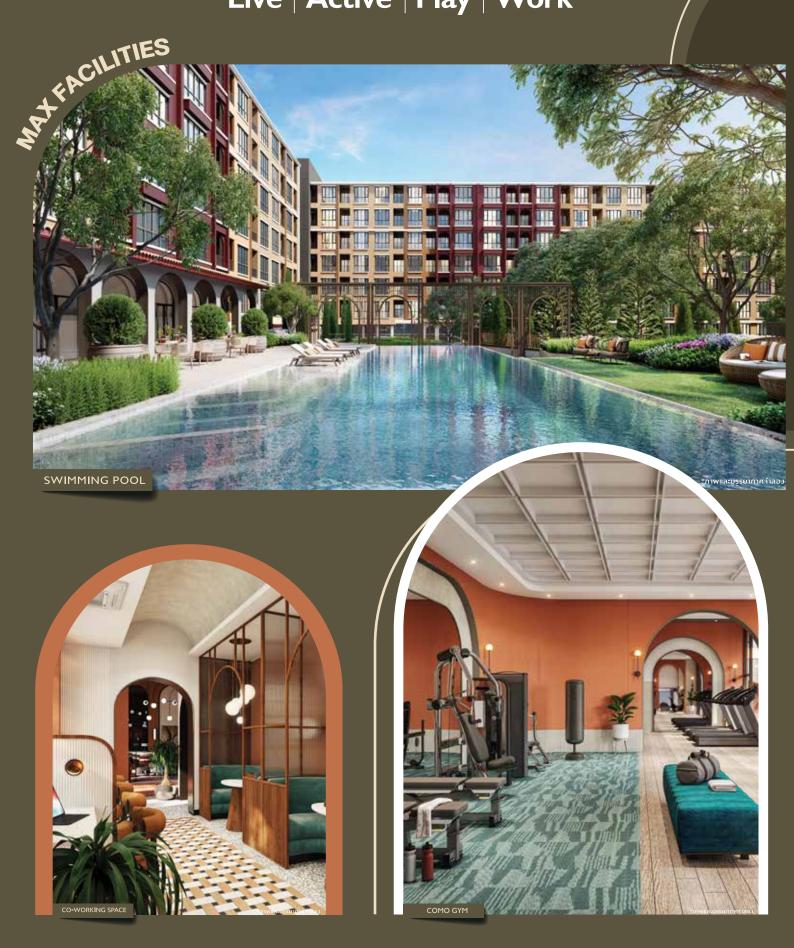

เปลี่ยนวันธรรมดาให้เป็นวันพิเศษ หี่ **แอหโมซ พอร์เหร<sub>ิ</sub>ต ศรีสมาน** 

้ครบครันหุกกิจกรรมพักผ่อนกับส่วนกลามกว่า 30 กิจกรรม ตอบโจหย์หุกโหมดงอวชีวิต

Live | Active | Play | Work

| <u> </u>   | I. REFLECTING POOL              |
|------------|---------------------------------|
|            | 2. COMO PAVILION                |
|            | 3. SELFSCAPE AREA               |
|            | 4. COMO GARDEN                  |
|            | 5. GARDEN YARD                  |
|            | 6. MEETING AREA<br>AND WORKSHOP |
| <b>0</b> 3 | 7. CO - LIVING SPACE            |
| X          | 8. COMO WALKWAY                 |
| Ŕ          | 9. RELEX SPACE                  |

- 🚱 IO. CO LIVING AREA
- 😂 II. LOBBY
- I 2. CO WORKING SPACE
- I3. SEMI PRIVATE POD
- I4. POD CAST
- 5. PHOTO STUDIO
- I 6. MEETING ROOM
- I7. GREENERY TERRACE
- I8. SWIMMING POOL
  I9. POOL DECK
- 20. KID'S POOL
- 21. JACUZZI

- 22. OUTDOOR TERRACE
- 23. TEA TIME TERRACE
- 24. CO KITCHEN & COOKING STUDIO
- 25. BIKE SIMULATOR
- 26. COMO GYM ( 24 HRS. )
- 27. YOGA STUDIO
- **28. HEALTH STATION**
- 29. COMO TERRACE
- 30. THEATER ROOM
- 31. GAME ROOM
- 32. SOCIAL LOUNGE & LIBRARY
- 33. KID'S CLUB