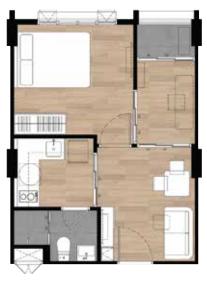

### ประเภหห้อว (พื้นที่ประมาณ)

| I Bedroom           | 22.70 - 23.90 | MS.N. |
|---------------------|---------------|-------|
| I Bedroom Exclusive | 25.80 - 27.20 | MS.U. |
| I Bedroom Extra     | 29.70 - 32.50 | MS.U. |
| I Bedroom Plus      | 31.20 - 34.00 | ตร.ม. |

#### UNIT PLAN

1 BEDROOM 22.70-23.90 SQ.M.

1 BEDROOM EXCLUSIVE 25.80-27.20 SQ.M.(B1)

1 BEDROOM PLUS 31.20-34.00 SQ.M.

1 BEDROOM EXCLUSIVE 25.80-27.20 SQ.M.(B2)