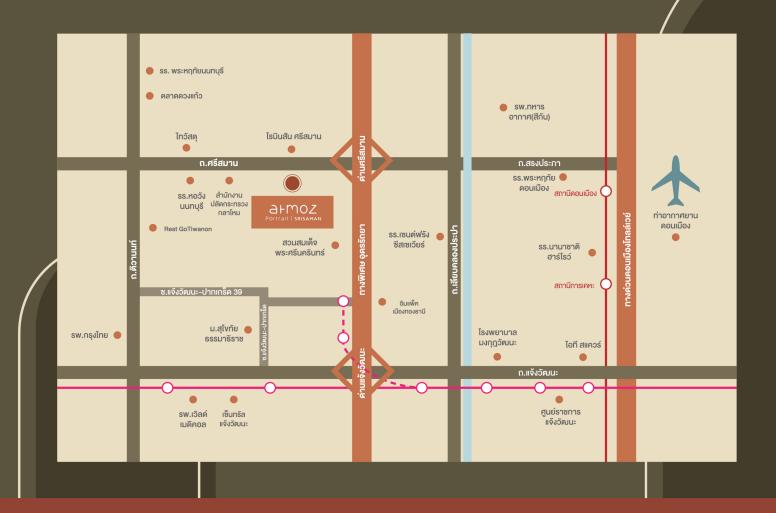

## ให้ทุกการเดินหาวงอวคุณสะดวกกว่าที่เคย

- 📓 ตรวง้าม โรบินสัน ศรีสมาน
- 🖗 ติดถนนใหญ่ ใกล้หาวด่วน
- 🙀 ใกล้สนามบินดอนเมือง
- 📄 ใกล้รถไฟฟ้า 2 สาย