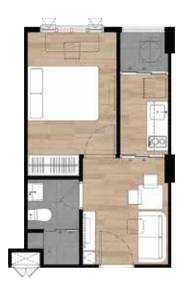

### ประเภหห้อว (พื้นที่ประมาณ)

| I Bedroom           | 22.70 - 23.90 | MS.N. |
|---------------------|---------------|-------|
| I Bedroom Exclusive | 25.80 - 27.20 | MS.U. |
| I Bedroom Extra     | 29.70 - 32.50 | MS.U. |
| I Bedroom Plus      | 31.20 - 34.00 | ตร.ม. |

#### UNIT PLAN

1 BEDROOM 22.70-23.90 SQ.M.

1 BEDROOM EXCLUSIVE 25.80-27.20 SQ.M.(B1)

1 BEDROOM PLUS 31.20-34.00 SQ.M.

1 BEDROOM EXCLUSIVE 25.80-27.20 SQ.M.(B2)