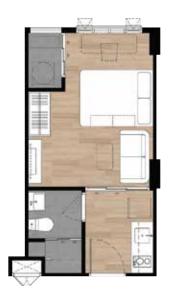

### ประเภหห้อว (พื้นที่ประมาณ)

| I Bedroom           | 22.70 - 23.90 | MS.N. |
|---------------------|---------------|-------|
| I Bedroom Exclusive | 25.80 - 27.20 | MS.U. |
| I Bedroom Extra     | 29.70 - 32.50 | MS.U. |
| I Bedroom Plus      | 31.20 - 34.00 | ตร.ม. |

#### UNIT PLAN

1 BEDROOM 22.70-23.90 SQ.M.

1 BEDROOM EXCLUSIVE 25.80-27.20 SQ.M.(B1)

1 BEDROOM PLUS 31.20-34.00 SQ.M.

1 BEDROOM EXCLUSIVE 25.80-27.20 SQ.M.(B2)