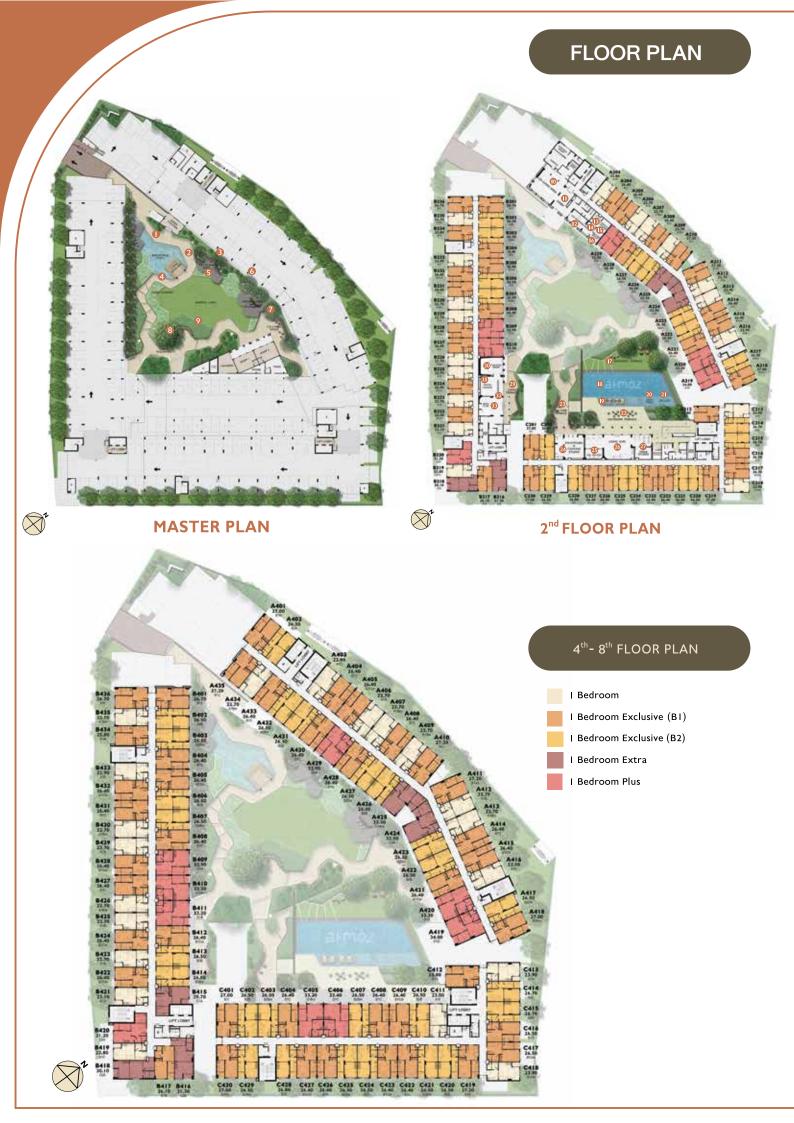

เปลี่ยนวันธรรมดาให้เป็นวันพิเศษ หี่ **แอหโมซ พอร์เหร<sub>ิ</sub>ต ศรีสมาน** 

้ครบครันหุกกิจกรรมพักผ่อนกับส่วนกลามกว่า 30 กิจกรรม ตอบโจหย์หุกโหมดงอวชีวิต

Live | Active | Play | Work

| <u> </u>   | I. REFLECTING POOL              |
|------------|---------------------------------|
|            | 2. COMO PAVILION                |
|            | 3. SELFSCAPE AREA               |
|            | 4. COMO GARDEN                  |
|            | 5. GARDEN YARD                  |
|            | 6. MEETING AREA<br>AND WORKSHOP |
| <b>0</b> 3 | 7. CO - LIVING SPACE            |
| X          | 8. COMO WALKWAY                 |
| Ŕ          | 9. RELEX SPACE                  |

- 🚱 IO. CO LIVING AREA
- 😂 II. LOBBY
- I 2. CO WORKING SPACE
- I3. SEMI PRIVATE POD
- I4. POD CAST
- 5. PHOTO STUDIO
- I 6. MEETING ROOM
- I7. GREENERY TERRACE
- I8. SWIMMING POOL
  I9. POOL DECK
- 20. KID'S POOL
- 21. JACUZZI

- 22. OUTDOOR TERRACE
- 23. TEA TIME TERRACE
- 24. CO KITCHEN & COOKING STUDIO
- 25. BIKE SIMULATOR
- 26. COMO GYM ( 24 HRS. )
- 27. YOGA STUDIO
- **28. HEALTH STATION**
- 29. COMO TERRACE
- 30. THEATER ROOM
- 31. GAME ROOM
- 32. SOCIAL LOUNGE & LIBRARY
- 33. KID'S CLUB