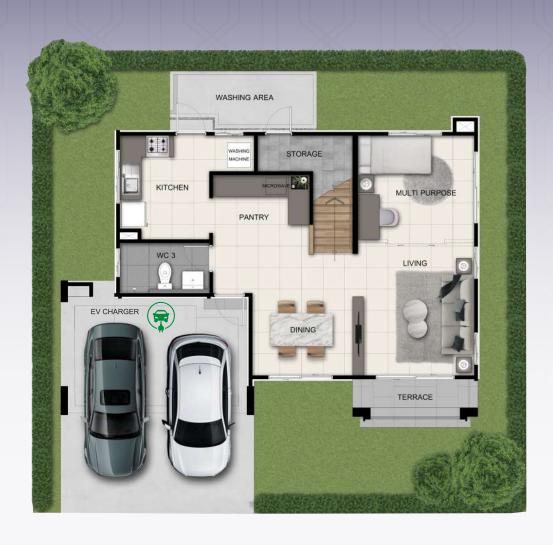

## PRIVILEGE OF LUXURY

พื้นที่ใช้สอย **I6I** ตร.ม.

4 ห้อมนอน\* 🗇 2 ที่จอดรถ

<u>ค</u> → 3 ห้อมน้ำ

พื้นที่อเนกประสมค์

- บ้านเดี่ยวสไหล์ Modern Neo Classic Design
- รอวรับ Elderly Bedroom
   & Multi Purpose ชั้นล่าว
- ที่จอดรท พร้อมจุดรองรับ EV Charger
- ห้องครัวงนาดใหญ่ Double Kitchen

Ist Floor

- พิเศษด้วยพื้นที่ Family Area ชั้น 2
- ห้องนอนใหญ่ Grand Master Bedroom
- Walk in Closet ภายในห้อมนอน

2<sup>nd</sup> Floor