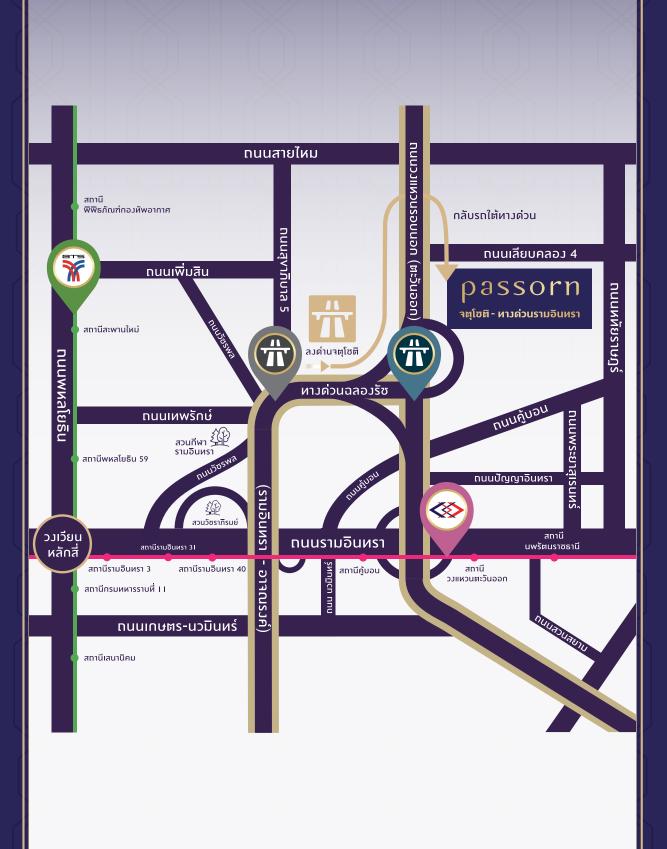

## Easy Access

เชื่อมต่อเส้นหามหลัก 4 เส้นหาม สู่าตุโซติ - หามด่วนรามอินหรา

- **โ** ทนนรามอินหรา
- 2 ทนนหหัยราษฎร์
- 3 ทนนพหลโยธิน
- 4 ทนนสายไหม

## City Connection

้เชื่อมต่อหุกเส้นหาวได้ว่ายกว่าที่เคย เติมเต็มหุกไลพ์สไตล์

หาวด่วนรามอินหรา-อาจณรวค์ ด่านจ<sub>ิ</sub>ตุโซติ

ทนนวมแหวนรอบนอก (ตะวันออก)

รทไฟฟ้าสายสีเขียว

รทไฟฟ้าสายสีชมพู