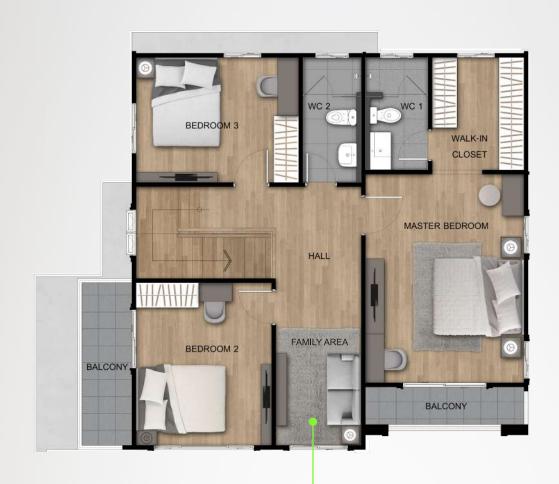

Ist Floor

- พิเศษด้วยพื้นที่ Family Area ชั้น 2
- ห้องนอนใหญ่ Grand Master Bedroom
- Walk in Closet ภายในห้อมนอน

2<sup>nd</sup> Floor

Ist Floor

- พิเศษด้วยพื้นที่ Family Area ชั้น 2
- ห้องนอนใหญ่ Grand Master Bedroom
- Walk in Closet ภายในห้องนอน
- ระเบียวส่วนตัวภายในห้อวนอน 2 จุด

2<sup>nd</sup> Floor