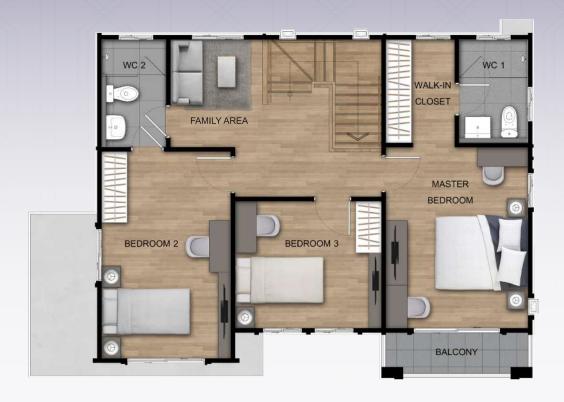

## PRIVILEGE OF LUXURY

พื้นที่ใช้สอย **I6I** ตร.ม.

4 ห้อมนอน\* 🗇 2 ที่จอดรถ

<u>ค</u> → 3 ห้อมน้ำ

พื้นที่อเนกประสมค์

- บ้านเดี่ยวสไหล์ Modern Neo Classic Design
- รอวรับ Elderly Bedroom
   & Multi Purpose ชั้นล่าว
- ที่จอดรท พร้อมจุดรองรับ EV Charger
- ห้องครัวงนาดใหญ่ Double Kitchen

Ist Floor

- พิเศษด้วยพื้นที่ Family Area ชั้น 2
- ห้องนอนใหญ่ Grand Master Bedroom
- Walk in Closet ภายในห้อมนอน

2<sup>nd</sup> Floor

## PRIVILEGE OF PERFECTION

พื้นที่ใช้สอย **I 97** ตร.ม.

4 ห้อมนอน 🗇 3 ที่จอดรถ

**ู้** พื้นที่อเนกประสมค์

- บ้านเดี่ยวสไหล์ Modern Neo Classic Design
- Elderly Bedroom ห้อวนอนชั้นล่าว
- ที่จอดรถ พร้อมจุดรองรับ EV Charger

Ist Floor

- พิเศษด้วยพื้นที่ Family Area ชั้น 2
- ห้องนอนใหญ่ Grand Master Bedroom
- Walk in Closet ภายในห้องนอน
- ระเบียวส่วนตัวภายในห้อวนอน 2 จุด

2<sup>nd</sup> Floor