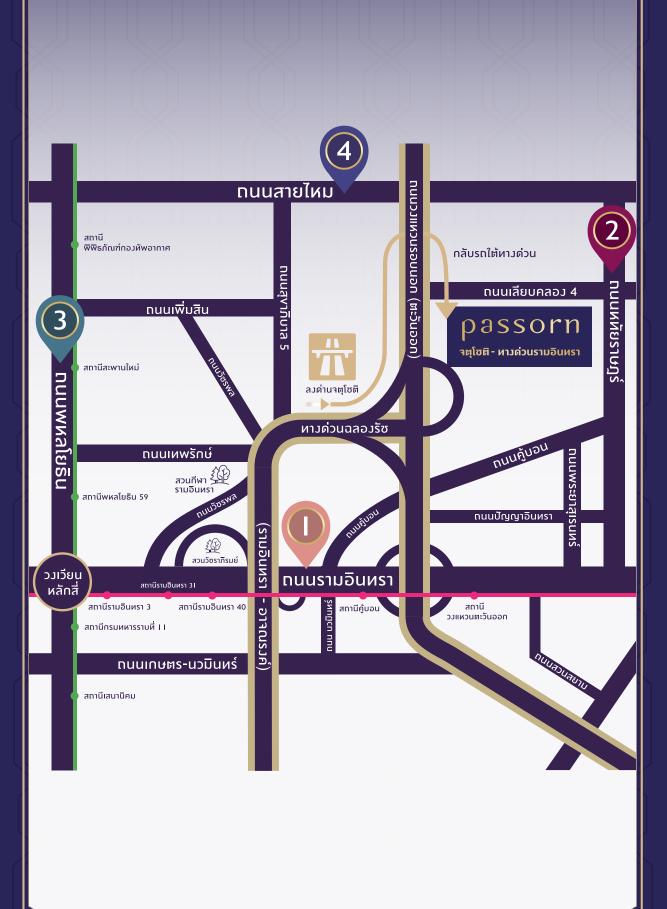

## Easy Access

เชื่อมต่อเส้นหามหลัก 4 เส้นหาม สู่าตุโซติ - หามด่วนรามอินหรา

- **โ** ทนนรามอินหรา
- 2 ทนนหหัยราษฎร์
- 3 ทนนพหลโยธิน
- 4 ทนนสายไหม

## City Connection

้เชื่อมต่อหุกเส้นหาวได้ว่ายกว่าที่เคย เติมเต็มหุกไลพ์สไตล์

หาวด่วนรามอินหรา-อาจณรวค์ ด่านจ<sub>ิ</sub>ตุโซติ

ทนนวมแหวนรอบนอก (ตะวันออก)

รทไฟฟ้าสายสีเขียว

รทไฟฟ้าสายสีชมพู