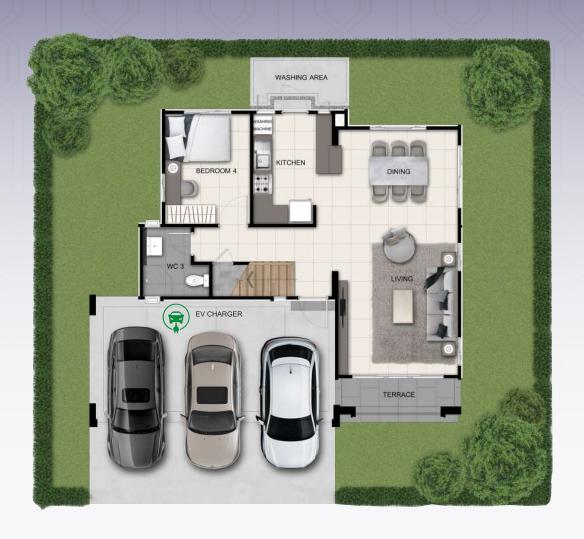

## PRIVILEGE OF LUXURY

พื้นที่ใช้สอย **I6I** ตร.ม.

4 ห้อมนอน\* 🗇 2 ที่จอดรถ

<u>ค</u> → 3 ห้อมน้ำ

พื้นที่อเนกประสมค์

- บ้านเดี่ยวสไหล์ Modern Neo Classic Design
- รอวรับ Elderly Bedroom
   & Multi Purpose ชั้นล่าว
- ที่จอดรท พร้อมจุดรองรับ EV Charger
- ห้องครัวงนาดใหญ่ Double Kitchen

Ist Floor

- พิเศษด้วยพื้นที่ Family Area ชั้น 2
- ห้องนอนใหญ่ Grand Master Bedroom
- Walk in Closet ภายในห้อมนอน

2<sup>nd</sup> Floor