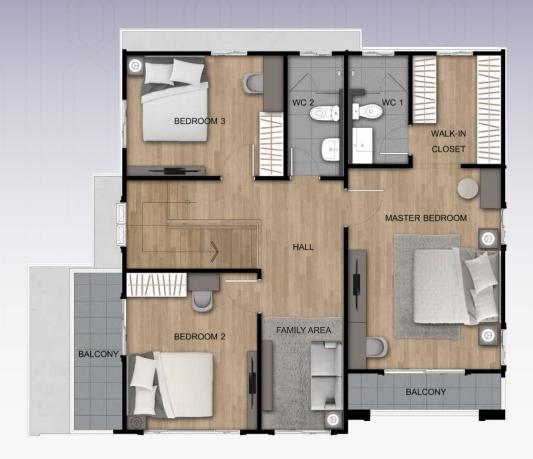

## PRIVILEGE OF PERFECTION

พื้นที่ใช้สอย **I 97** ตร.ม.

4 ห้อมนอน 🗇 3 ที่จอดรถ

**ู้** พื้นที่อเนกประสมค์

- บ้านเดี่ยวสไหล์ Modern Neo Classic Design
- Elderly Bedroom ห้อวนอนชั้นล่าว
- ที่จอดรถ พร้อมจุดรองรับ EV Charger

Ist Floor

- พิเศษด้วยพื้นที่ Family Area ชั้น 2
- ห้องนอนใหญ่ Grand Master Bedroom
- Walk in Closet ภายในห้องนอน
- ระเบียวส่วนตัวภายในห้อวนอน 2 จุด

2<sup>nd</sup> Floor