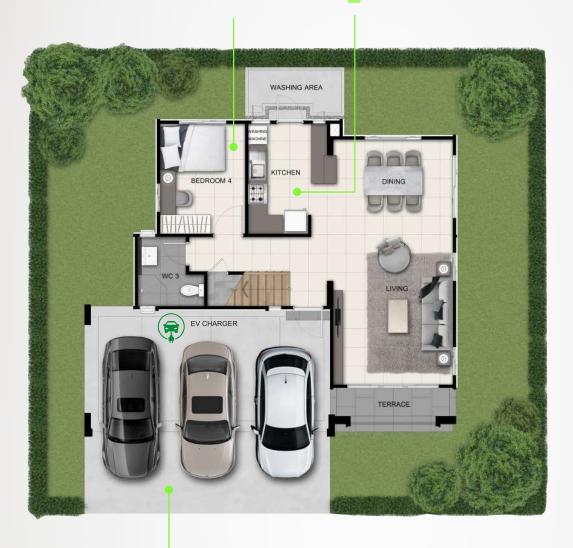

## PRIVILEGE OF LUXURY

พื้นที่ใช้สอย **I6I** ตร.ม.

4 ห้อมนอน\* 🗇 2 ที่จอดรถ

<u>ค</u> → 3 ห้อมน้ำ

พื้นที่อเนกประสมค์

- บ้านเดี่ยวสไหล์ Modern Neo Classic Design
- รอวรับ Elderly Bedroom
   & Multi Purpose ชั้นล่าว
- ที่จอดรท พร้อมจุดรองรับ EV Charger
- ห้องครัวงนาดใหญ่ Double Kitchen

Ist Floor

- พิเศษด้วยพื้นที่ Family Area ชั้น 2
- ห้องนอนใหญ่ Grand Master Bedroom
- Walk in Closet ภายในห้อมนอน

2<sup>nd</sup> Floor

## PRIVILEGE OF PERFECTION

พื้นที่ใช้สอย **I 97** ตร.ม.

4 ห้อมนอน 🗇 3 ที่จอดรถ

**ู้** พื้นที่อเนกประสมค์

- บ้านเดี่ยวสไหล์ Modern Neo Classic Design
- Elderly Bedroom ห้อวนอนชั้นล่าว
- ที่จอดรถ พร้อมจุดรองรับ EV Charger

Ist Floor

- พิเศษด้วยพื้นที่ Family Area ชั้น 2
- ห้องนอนใหญ่ Grand Master Bedroom
- Walk in Closet ภายในห้องนอน
- ระเบียวส่วนตัวภายในห้อวนอน 2 จุด

2<sup>nd</sup> Floor