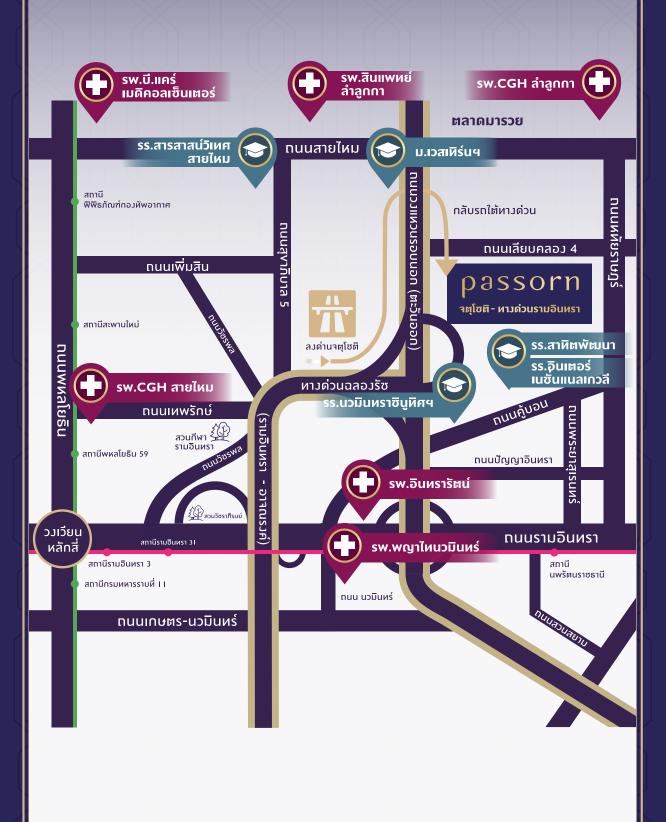

## Easy Access

เชื่อมต่อเส้นหามหลัก 4 เส้นหาม สู่าตุโซติ - หามด่วนรามอินหรา

- **โ** ทนนรามอินหรา
- 2 ทนนหหัยราษฎร์
- 3 ทนนพหลโยธิน
- 4 ทนนสายไหม

## City Connection

้เชื่อมต่อหุกเส้นหาวได้ว่ายกว่าที่เคย เติมเต็มหุกไลพ์สไตล์

หาวด่วนรามอินหรา-อาจณรวค์ ด่านจ<sub>ิ</sub>ตุโซติ

ทนนวมแหวนรอบนอก (ตะวันออก)

รทไฟฟ้าสายสีเขียว

รทไฟฟ้าสายสีชมพู

#### **Community Mall**

| FASHION ISLAND              | 10 nu.   |
|-----------------------------|----------|
| THE WALK เกษตร-นวมินหร์     | 15.6 nu. |
| CENTRAL PLAZA รามอินหรา     | 16.2 nu. |
| CRYSTAL DESIGN CENTER (CDC) | 17.7 nu. |
| CENTRAL FESTIVAL EASTVILLE  | 20.7 nu. |

| sw.CGH สายไหม               | 3.7 nu.  |
|-----------------------------|----------|
| รพ.สินแพหย์ ลำลูกกา         | 7.1 nu.  |
| sw.อินหรารัตน์              | 10.3 nu. |
| sw.wญาไหนวมินหร์            | 11.5 nu. |
| sw.CGH ลำลูกกา              | 12.8 nu. |
| sw.บี.แคร์ เมดิคอลเซ็นเตอร์ | 14.1 nu. |

| รร.นวมินหราซินูหิศ เบญจมราซาลัย                  | 1.9 | nu. |
|--------------------------------------------------|-----|-----|
| ม.เวสเหิร์น วิหยาเง <sub>็</sub> ตกรุมเหพ-วัซรพล | 2.7 | nu. |
| รร.สารสาสน์วิเทศ สายไหม                          | 3.9 | ทม. |
| ss.สาผิตพัฒนา                                    | 4.9 | nu. |
| รร.อินเตอร์เนซั่นแนลเกวลี                        | 4.9 | nu. |