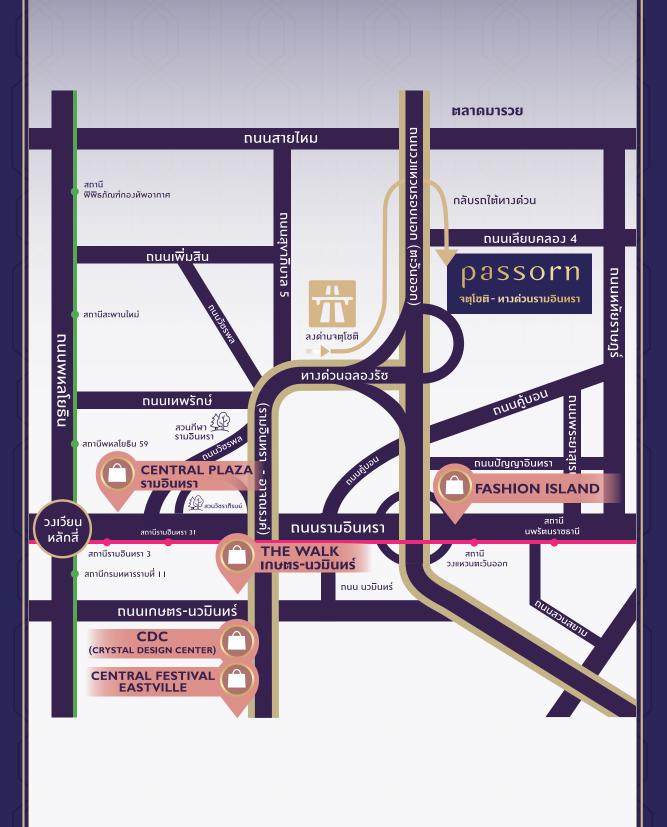

#### **Community Mall**

| FASHION ISLAND              | 10 nu.   |
|-----------------------------|----------|
| THE WALK เกษตร-นวมินหร์     | 15.6 nu. |
| CENTRAL PLAZA รามอินหรา     | 16.2 nu. |
| CRYSTAL DESIGN CENTER (CDC) | 17.7 nu. |
| CENTRAL FESTIVAL EASTVILLE  | 20.7 nu. |