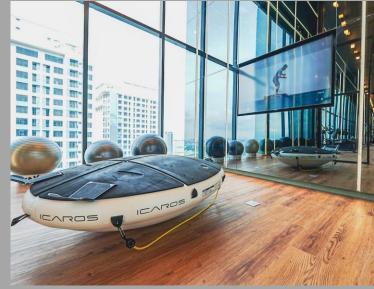

# PRIVACY JATUJAK

# **CONCEPT**

# LIVE THE ENCHANTING MOMENT

LOCATION DESIGN & FEATURES VALUE



# **PROJECT OVERVIEW**

• PROJECT NAME: THE PRIVACY JATUJAK

DEVELOPER : PRUKSA REAL ESTATE PUBLIC COMPANY LIMITED

• LOCATION : LOCATED ON LADPRAO INTERSECTION

450 METERS TO MRT PHAHON-YOTHIN

• LAND AREA : APPROXIMATELY 3 RAIS

• PROJECT TYPE : I RESIDENTIAL BUILDING, 34 STOREYS

• TOTAL UNITS : 832 UNITS + 3 SHOPS



# **LOCATION**

LOCATED IN THE HUB OF NEW DEVELOPMENT AREAS AND MAJOR LEADING COMPANIES HQ

- 450 M. TO MRT PHAHONYOTHIN
- 650 M. TO CENTRAL LADPRAO

- 470 M. TO UNION MALL
- 900 M. TO JATUJAK PARK
- 650 M. TO BTS LADPRAO INTERSECTION

# CONNECTING FACILITIES 1-3 FL.









# GREEN AREA IFL./ 8 FL./ Rooftop











# **SKY FACILITIES**













# TYPICAL FLOOR PLAN



### THE INTEGRATION OF TECHNOLOGY WITH THE DESIGN



## **FEATURES & SPECIFICATIONS**









- Rain shower
- Built in Cabinet

- Kitchen Built-in
- Hood & Hop by Franke

- Floor to ceiling 2.75 m.
- Full Height Sliding Door
- Built-in Wardrobe
- Window Height 2.6 m
- Home Automation



#### DIGITAL DOOR LOCK

- Passcode
- Keycard
- Finger scan
- Mobile app.
- Push and pull
- key





# IBED 26.00-27.00 SQ.M.



- Floor to Ceiling 2.75 m.
- Full height sliding door
- Built-in wardrobe
- Built-in kitchen
- Hob & Hood by Franke
- Digital door lock
- Home automation





# IBED 30.00-31.00 SQ.M.



- Living area extra length 4 m.
- Special area : Bay window
- Jatujak Park view
- Floor to Ceiling 2.75 m.
- Full height sliding door
- Built-in wardrobe
- Built-in kit