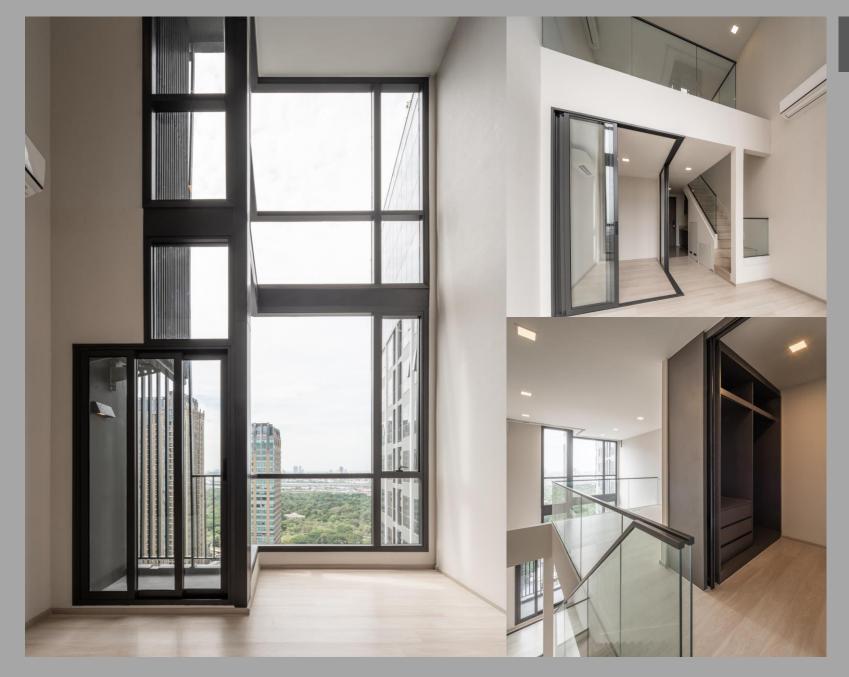

# LOFT 30.00-31.00 + 18 SQ.M.

- Double volume 5.8 m.
- Built-in kitchen
  with top White Carrara marble
- Curtain system