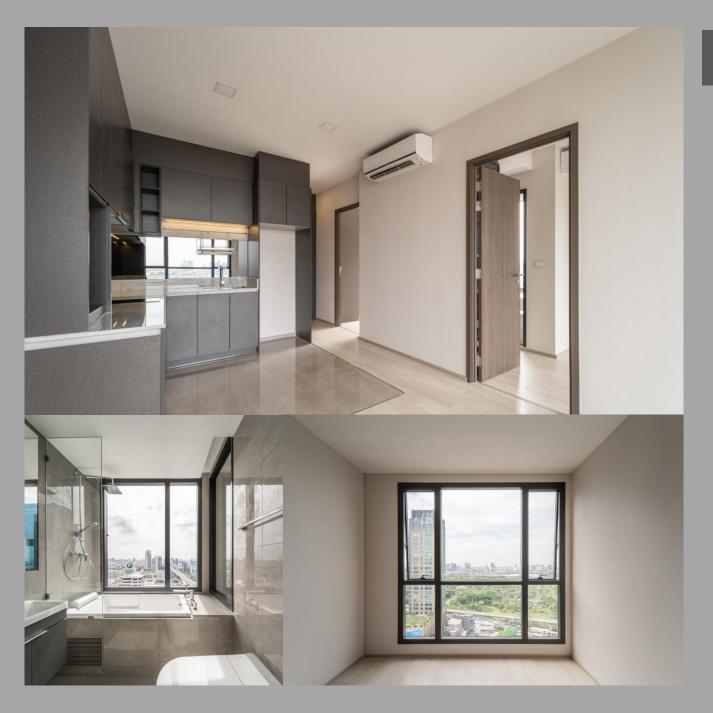

## **FEATURES & SPECIFICATIONS**

- Rain shower
- Built in Cabinet

- Kitchen Built-in
- Hood & Hop by Franke

- Floor to ceiling 2.75 m.
- Full Height Sliding Door
- Built-in Wardrobe
- Window Height 2.6 m
- Home Automation