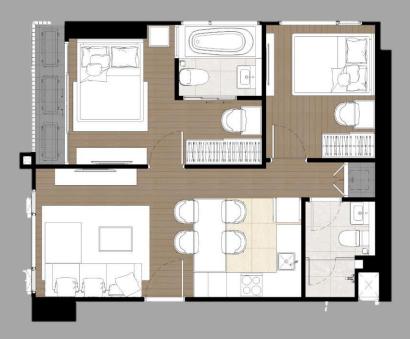

# 2BED 53.00 SQ.M.

- Best spot to see Jatujak Park view
- Built-in L-Shape kitchen with top
  White Carrara marble
- Walk-in closet in master bedroom
- Jacuzzi bathtub
- Washlet system