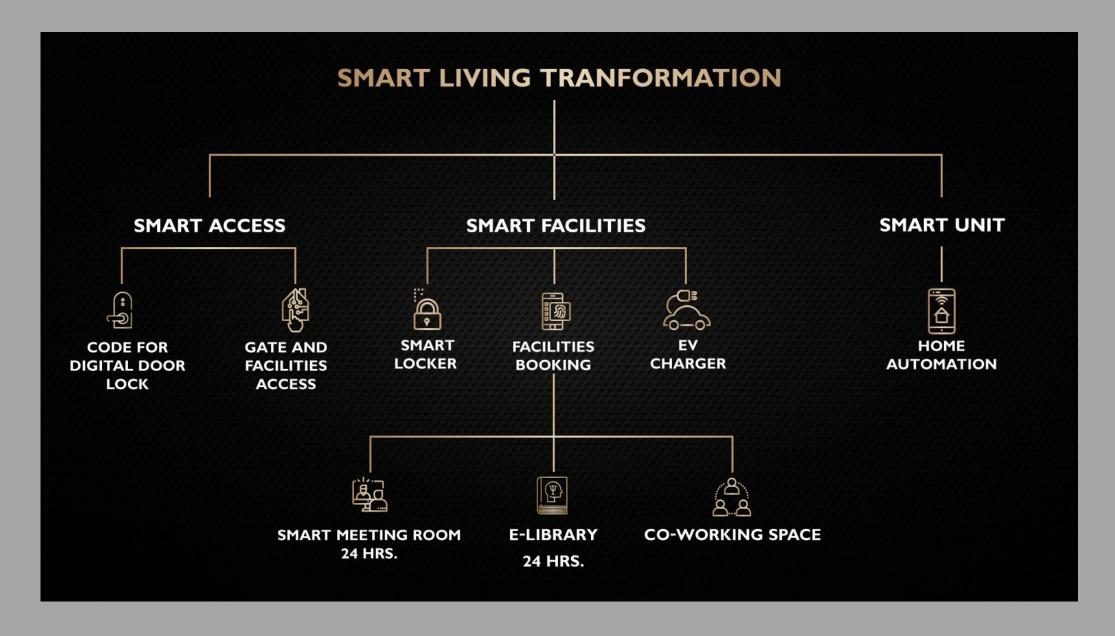

### THE INTEGRATION OF TECHNOLOGY WITH THE DESIGN

## **FEATURES & SPECIFICATIONS**

- Rain shower
- Built in Cabinet

- Kitchen Built-in
- Hood & Hop by Franke

- Floor to ceiling 2.75 m.
- Full Height Sliding Door
- Built-in Wardrobe
- Window Height 2.6 m
- Home Automation

#### DIGITAL DOOR LOCK

- Passcode
- Keycard
- Finger scan
- Mobile app.
- Push and pull
- key