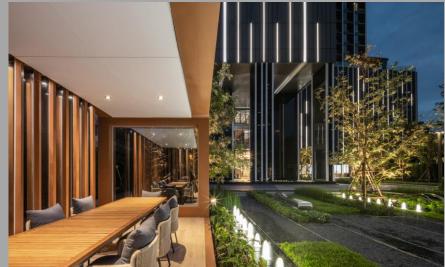

# PRIVACY JATUJAK

# **CONCEPT**

# LIVE THE ENCHANTING MOMENT

LOCATION DESIGN & FEATURES VALUE



# **PROJECT OVERVIEW**

• PROJECT NAME: THE PRIVACY JATUJAK

DEVELOPER : PRUKSA REAL ESTATE PUBLIC COMPANY LIMITED

• LOCATION : LOCATED ON LADPRAO INTERSECTION

450 METERS TO MRT PHAHON-YOTHIN

• LAND AREA : APPROXIMATELY 3 RAIS

• PROJECT TYPE : I RESIDENTIAL BUILDING, 34 STOREYS

• TOTAL UNITS : 832 UNITS + 3 SHOPS



# **LOCATION**

LOCATED IN THE HUB OF NEW DEVELOPMENT AREAS AND MAJOR LEADING COMPANIES HQ

- 450 M. TO MRT PHAHONYOTHIN
- 650 M. TO CENTRAL LADPRAO

- 470 M. TO UNION MALL
- 900 M. TO JATUJAK PARK
- 650 M. TO BTS LADPRAO INTERSECTION

# CONNECTING FACILITIES 1-3 FL.









# GREEN AREA IFL./ 8 FL./ Rooftop











# **SKY FACILITIES**













# TYPICAL FLOOR PLAN



### THE INTEGRATION OF TECHNOLOGY WITH THE DESIGN



## **FEATURES & SPECIFICATIONS**









- Rain shower
- Built in Cabinet

- Kitchen Built-in
- Hood & Hop by Franke

- Floor to ceiling 2.75 m.
- Full Height Sliding Door
- Built-in Wardrobe
- Window Height 2.6 m
- Home Automation



#### DIGITAL DOOR LOCK

- Passcode
- Keycard
- Finger scan
- Mobile app.
- Push and pull
- key





# IBED 26.00-27.00 SQ.M.



- Floor to Ceiling 2.75 m.
- Full height sliding door
- Built-in wardrobe
- Built-in kitchen
- Hob & Hood by Franke
- Digital door lock
- Home automation





# IBED 30.00-31.00 SQ.M.



- Living area extra length 4 m.
- Special area : Bay window
- Jatujak Park view
- Floor to Ceiling 2.75 m.
- Full height sliding doo