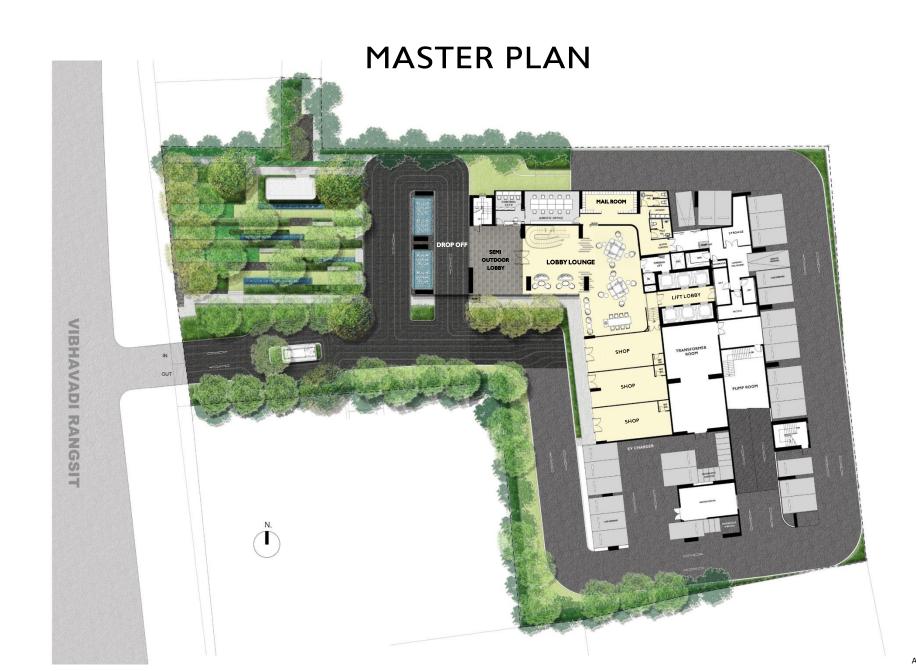

# **PROJECT OVERVIEW**

• PROJECT NAME: THE PRIVACY JATUJAK

DEVELOPER : PRUKSA REAL ESTATE PUBLIC COMPANY LIMITED

• LOCATION : LOCATED ON LADPRAO INTERSECTION

450 METERS TO MRT PHAHON-YOTHIN

• LAND AREA : APPROXIMATELY 3 RAIS

• PROJECT TYPE : I RESIDENTIAL BUILDING, 34 STOREYS

• TOTAL UNITS : 832 UNITS + 3 SHOPS

# **LOCATION**

LOCATED IN THE HUB OF NEW DEVELOPMENT AREAS AND MAJOR LEADING COMPANIES HQ

- 450 M. TO MRT PHAHONYOTHIN
- 650 M. TO CENTRAL LADPRAO

- 470 M. TO UNION MALL
- 900 M. TO JATUJAK PARK
- 650 M. TO BTS LADPRAO INTERSECTION

# CONNECTING FACILITIES 1-3 FL.

# GREEN AREA IFL./ 8 FL./ Rooftop

# **SKY FACILITIES**