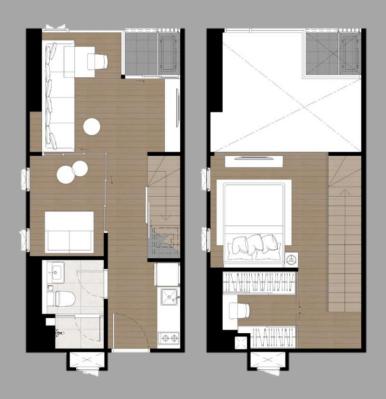

# LOFT 30.00-31.00 + 18 SQ.M.

- Double volume 5.8 m.
- Built-in kitchen
  with top White Carrara marble
- Curtain system