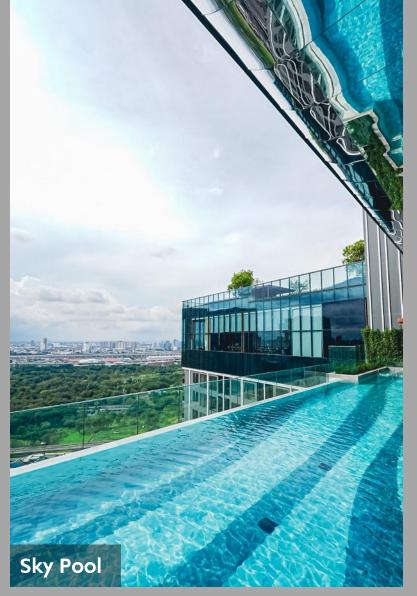

# PRIVACY JATUJAK

# **CONCEPT**

# LIVE THE ENCHANTING MOMENT

LOCATION DESIGN & FEATURES VALUE



# **PROJECT OVERVIEW**

• PROJECT NAME: THE PRIVACY JATUJAK

DEVELOPER : PRUKSA REAL ESTATE PUBLIC COMPANY LIMITED

• LOCATION : LOCATED ON LADPRAO INTERSECTION

450 METERS TO MRT PHAHON-YOTHIN

• LAND AREA : APPROXIMATELY 3 RAIS

• PROJECT TYPE : I RESIDENTIAL BUILDING, 34 STOREYS

• TOTAL UNITS : 832 UNITS + 3 SHOPS



# **LOCATION**

LOCATED IN THE HUB OF NEW DEVELOPMENT AREAS AND MAJOR LEADING COMPANIES HQ

- 450 M. TO MRT PHAHONYOTHIN
- 650 M. TO CENTRAL LADPRAO

- 470 M. TO UNION MALL
- 900 M. TO JATUJAK PARK
- 650 M. TO BTS LADPRAO INTERSECTION

# CONNECTING FACILITIES 1-3 FL.









# GREEN AREA IFL./ 8 FL./ Rooftop











# **SKY FACILITIES**













# TYPICAL FLOOR PLAN



### THE INTEGRATION OF TECHNOLOGY WITH THE DESIGN



## **FEATURES & SPECIFICATIONS**









- Rain shower
- Built in Cabinet

- Kitchen Built-in
- Hood & Hop by Franke

- Floor to ceiling 2.75 m.
- Full Height Sliding Door
- Built-in Wardrobe
- Window Height 2.6 m
- Home Automation



#### DIGITAL DOOR LOCK

- Passcode
- Keycard
- Finger scan
- Mobile app.
- Push and pull
- key





# IBED 26.00-27.00 SQ.M.



- Floor to Ceiling 2.75 m.
- Full height sliding door
- Built-in wardrobe
- Built-in kitchen
- Hob & Hood by Franke
- Digital door lock
- Home automation





# IBED 30.00-31.00 SQ.M.



- Living area extra length 4 m.
- Special area : Bay window
- Jatujak Park view
- Floor to Ceiling 2.75 m.
- Full height sliding door
- Built-in wardrobe
- Buil