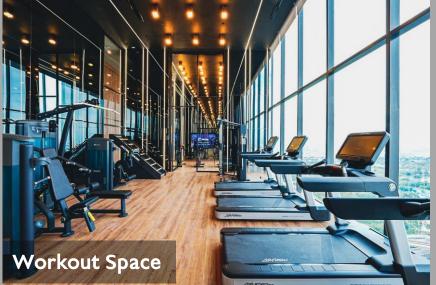

# PRIVACY JATUJAK

# **CONCEPT**

# LIVE THE ENCHANTING MOMENT

LOCATION DESIGN & FEATURES VALUE



# **PROJECT OVERVIEW**

• PROJECT NAME: THE PRIVACY JATUJAK

DEVELOPER : PRUKSA REAL ESTATE PUBLIC COMPANY LIMITED

• LOCATION : LOCATED ON LADPRAO INTERSECTION

450 METERS TO MRT PHAHON-YOTHIN

• LAND AREA : APPROXIMATELY 3 RAIS

• PROJECT TYPE : I RESIDENTIAL BUILDING, 34 STOREYS

• TOTAL UNITS : 832 UNITS + 3 SHOPS



# **LOCATION**

LOCATED IN THE HUB OF NEW DEVELOPMENT AREAS AND MAJOR LEADING COMPANIES HQ

- 450 M. TO MRT PHAHONYOTHIN
- 650 M. TO CENTRAL LADPRAO

- 470 M. TO UNION MALL
- 900 M. TO JATUJAK PARK
- 650 M. TO BTS LADPRAO INTERSECTION

# CONNECTING FACILITIES 1-3 FL.









# GREEN AREA IFL./ 8 FL./ Rooftop











# **SKY FACILITIES**













# TYPICAL FLOOR PLAN



### THE INTEGRATION OF TECHNOLOGY WITH THE DESIGN



## **FEATURES & SPECIFICATIONS**









- Rain shower
- Built in Cabinet

- Kitchen Built-in
- Hood & Hop by Franke

- Floor to ceiling 2.75 m.
- Full Height Sliding Door
- Built-in Wardrobe
- Window Height 2.6 m
- Home Automation



#### DIGITAL DOOR LOCK

- Passcode
- Keycard
- Finger scan
- Mobile app.
- Push and pull
- key





# IBED 26.00-27.00 SQ.M.



- Floor to Ceiling 2.75 m.
- Full height sliding door
- Built-in wardrobe
- Built-in kitchen
- Hob & Hood by Franke
- Digital door lock
- Home automation





# IBED 30.00-31.00 SQ.M.



- Living area extra length 4 m.
- Special area : Bay window
- Jatujak Park view
- Floor to Ceiling 2.75 m.
- Full height sliding door
- Built-in wardrobe
- Built-in k