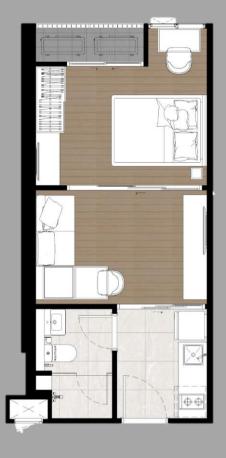

# IBED 26.00-27.00 SQ.M.

- Floor to Ceiling 2.75 m.
- Full height sliding door
- Built-in wardrobe
- Built-in kitchen
- Hob & Hood by Franke
- Digital door lock
- Home automation