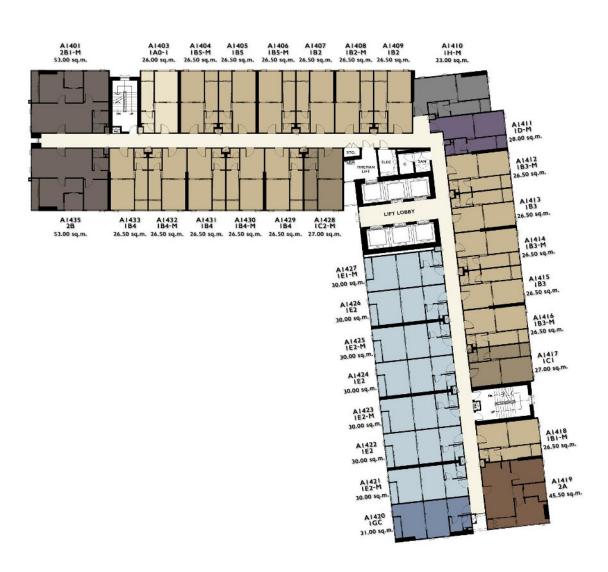

# TYPICAL FLOOR PLAN

# IBED 26.00-27.00 SQ.M.

- Floor to Ceiling 2.75 m.
- Full height sliding door
- Built-in wardrobe
- Built-in kitchen
- Hob & Hood by Franke
- Digital door lock
- Home automation

# IBED 30.00-31.00 SQ.M.

- Living area extra length 4 m.
- Special area : Bay window
- Jatujak Park view
- Floor to Ceiling 2.75 m.
- Full height sliding door
- Built-in wardrobe
- Built-in kitchen

# 2BED 53.00 SQ.M.

- Best spot to see Jatujak Park view
- Built-in L-Shape kitchen with top
  White Carrara marble
- Walk-in closet in master bedroom
- Jacuzzi bathtub
- Washlet system

# LOFT 30.00-31.00 + 18 SQ.M.

- Double volume 5.8 m.
- Built-in kitchen
  with top White Carrara marble
- Curtain system