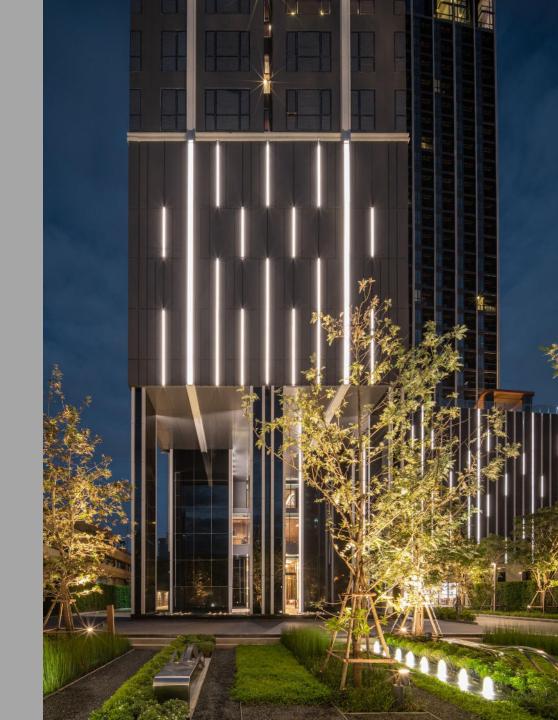

# **PROJECT OVERVIEW**

• PROJECT NAME: THE PRIVACY JATUJAK

DEVELOPER : PRUKSA REAL ESTATE PUBLIC COMPANY LIMITED

• LOCATION : LOCATED ON LADPRAO INTERSECTION

450 METERS TO MRT PHAHON-YOTHIN

• LAND AREA : APPROXIMATELY 3 RAIS

• PROJECT TYPE : I RESIDENTIAL BUILDING, 34 STOREYS

• TOTAL UNITS : 832 UNITS + 3 SHOPS