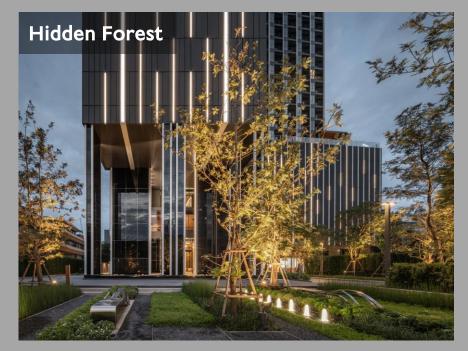

# PRIVACY JATUJAK

# **CONCEPT**

# LIVE THE ENCHANTING MOMENT

LOCATION DESIGN & FEATURES VALUE



# **PROJECT OVERVIEW**

• PROJECT NAME: THE PRIVACY JATUJAK

DEVELOPER : PRUKSA REAL ESTATE PUBLIC COMPANY LIMITED

• LOCATION : LOCATED ON LADPRAO INTERSECTION

450 METERS TO MRT PHAHON-YOTHIN

• LAND AREA : APPROXIMATELY 3 RAIS

• PROJECT TYPE : I RESIDENTIAL BUILDING, 34 STOREYS

• TOTAL UNITS : 832 UNITS + 3 SHOPS



# **LOCATION**

LOCATED IN THE HUB OF NEW DEVELOPMENT AREAS AND MAJOR LEADING COMPANIES HQ

- 450 M. TO MRT PHAHONYOTHIN
- 650 M. TO CENTRAL LADPRAO

- 470 M. TO UNION MALL
- 900 M. TO JATUJAK PARK
- 650 M. TO BTS LADPRAO INTERSECTION

# CONNECTING FACILITIES 1-3 FL.









# GREEN AREA IFL./ 8 FL./ Rooftop











# **SKY FACILITIES**













# TYPICAL FLOOR PLAN



### THE INTEGRATION OF TECHNOLOGY WITH THE DESIGN



## **FEATURES & SPECIFICATIONS**









- Rain shower
- Built in Cabinet

- Kitchen Built-in
- Hood & Hop by Franke

- Floor to ceiling 2.75 m.
- Full Height Sliding Door
- Built-in Wardrobe
- Window Height 2.6 m
- Home Automation



#### DIGITAL DOOR LOCK

- Passcode
- Keycard
- Finger scan
- Mobile app.
- Push and pull
- key





# IBED 26.00-27.00 SQ.M.



- Floor to Ceiling 2.75 m.
- Full height sliding door
- Built-in wardrobe
- Built-in kitchen
- Hob & Hood by Franke
- Digital door lock
- Home automation





# IBED 30.00-31.00 SQ.M.



- Living area extra length 4 m.
- Special area : Bay window
- Jatujak Park view
- Floor to Ceiling 2.75 m.
- Full height sliding