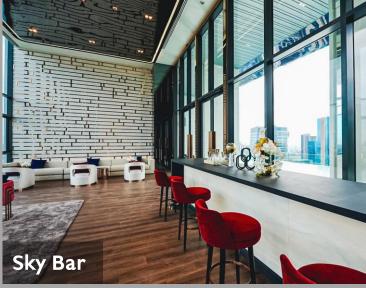

# PRIVACY JATUJAK

# **CONCEPT**

# LIVE THE ENCHANTING MOMENT

LOCATION DESIGN & FEATURES VALUE



# **PROJECT OVERVIEW**

• PROJECT NAME: THE PRIVACY JATUJAK

DEVELOPER : PRUKSA REAL ESTATE PUBLIC COMPANY LIMITED

• LOCATION : LOCATED ON LADPRAO INTERSECTION

450 METERS TO MRT PHAHON-YOTHIN

• LAND AREA : APPROXIMATELY 3 RAIS

• PROJECT TYPE : I RESIDENTIAL BUILDING, 34 STOREYS

• TOTAL UNITS : 832 UNITS + 3 SHOPS



# **LOCATION**

LOCATED IN THE HUB OF NEW DEVELOPMENT AREAS AND MAJOR LEADING COMPANIES HQ

- 450 M. TO MRT PHAHONYOTHIN
- 650 M. TO CENTRAL LADPRAO

- 470 M. TO UNION MALL
- 900 M. TO JATUJAK PARK
- 650 M. TO BTS LADPRAO INTERSECTION

# CONNECTING FACILITIES 1-3 FL.









# GREEN AREA IFL./ 8 FL./ Rooftop











# **SKY FACILITIES**













# TYPICAL FLOOR PLAN



### THE INTEGRATION OF TECHNOLOGY WITH THE DESIGN



## **FEATURES & SPECIFICATIONS**









- Rain shower
- Built in Cabinet

- Kitchen Built-in
- Hood & Hop by Franke

- Floor to ceiling 2.75 m.
- Full Height Sliding Door
- Built-in Wardrobe
- Window Height 2.6 m
- Home Automation



#### DIGITAL DOOR LOCK

- Passcode
- Keycard
- Finger scan
- Mobile app.
- Push and pull
- key





# IBED 26.00-27.00 SQ.M.



- Floor to Ceiling 2.75 m.
- Full height sliding door
- Built-in wardrobe
- Built-in kitchen
- Hob & Hood by Franke
- Digital door lock
- Home automation





# IBED 30.00-31.00 SQ.M.



- Living area extra length 4 m.
- Special area : Bay window
- Jatujak Park view
- Floor to Ceiling 2.75 m.
- Full height sliding door
- Built-in wardrobe
- Built-