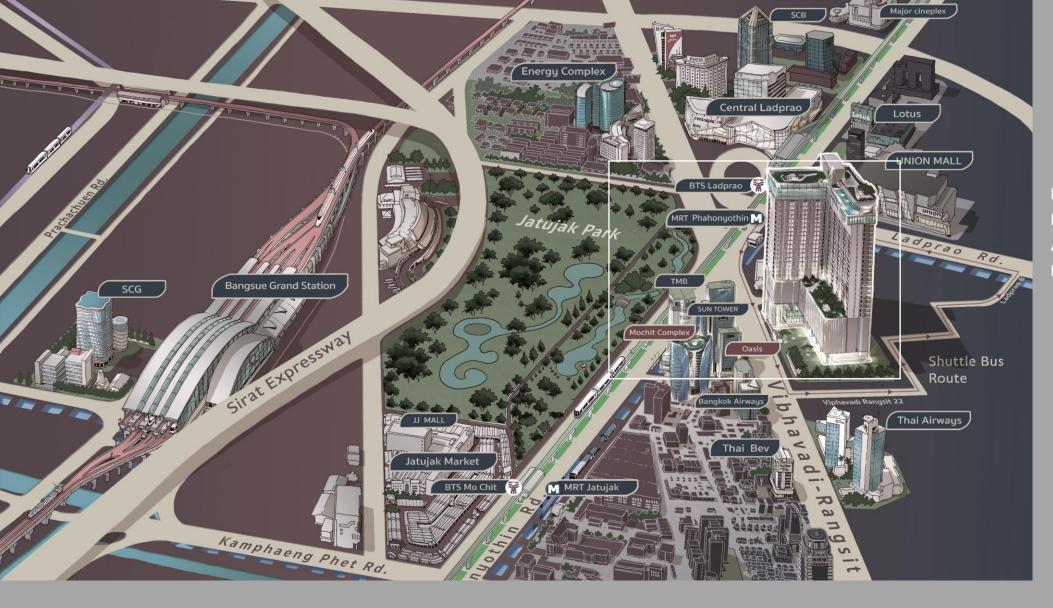

# **LOCATION**

LOCATED IN THE HUB OF NEW DEVELOPMENT AREAS AND MAJOR LEADING COMPANIES HQ

- 450 M. TO MRT PHAHONYOTHIN
- 650 M. TO CENTRAL LADPRAO

- 470 M. TO UNION MALL
- 900 M. TO JATUJAK PARK
- 650 M. TO BTS LADPRAO INTERSECTION