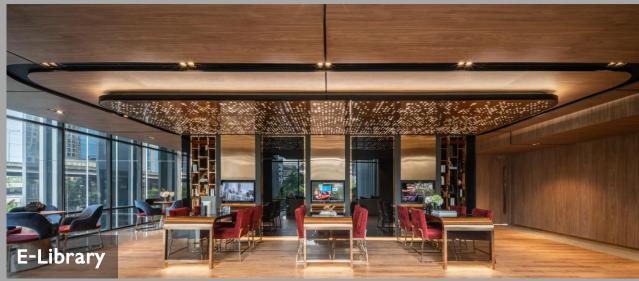

# PRIVACY JATUJAK

# **CONCEPT**

# LIVE THE ENCHANTING MOMENT

LOCATION DESIGN & FEATURES VALUE



# **PROJECT OVERVIEW**

• PROJECT NAME: THE PRIVACY JATUJAK

DEVELOPER : PRUKSA REAL ESTATE PUBLIC COMPANY LIMITED

• LOCATION : LOCATED ON LADPRAO INTERSECTION

450 METERS TO MRT PHAHON-YOTHIN

• LAND AREA : APPROXIMATELY 3 RAIS

• PROJECT TYPE : I RESIDENTIAL BUILDING, 34 STOREYS

• TOTAL UNITS : 832 UNITS + 3 SHOPS



# **LOCATION**

LOCATED IN THE HUB OF NEW DEVELOPMENT AREAS AND MAJOR LEADING COMPANIES HQ

- 450 M. TO MRT PHAHONYOTHIN
- 650 M. TO CENTRAL LADPRAO

- 470 M. TO UNION MALL
- 900 M. TO JATUJAK PARK
- 650 M. TO BTS LADPRAO INTERSECTION

# CONNECTING FACILITIES 1-3 FL.









# GREEN AREA IFL./ 8 FL./ Rooftop











# **SKY FACILITIES**













# TYPICAL FLOOR PLAN



### THE INTEGRATION OF TECHNOLOGY WITH THE DESIGN



## **FEATURES & SPECIFICATIONS**









- Rain shower
- Built in Cabinet

- Kitchen Built-in
- Hood & Hop by Franke

- Floor to ceiling 2.75 m.
- Full Height Sliding Door
- Built-in Wardrobe
- Window Height 2.6 m
- Home Automation



#### DIGITAL DOOR LOCK

- Passcode
- Keycard
- Finger scan
- Mobile app.
- Push and pull
- key





# IBED 26.00-27.00 SQ.M.



- Floor to Ceiling 2.75 m.
- Full height sliding door
- Built-in wardrobe
- Built-in kitchen
- Hob & Hood by Franke
- Digital door lock
- Home automation





# IBED 30.00-31.00 SQ.M.



- Living area extra length 4 m.
- Special area : Bay window
- Jatujak Park view
- Floor t