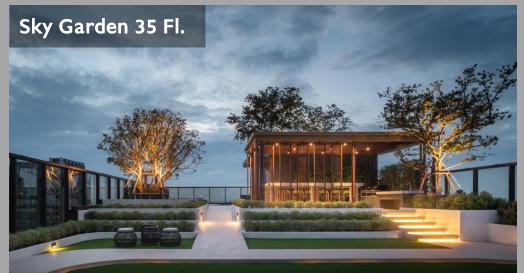

# PRIVACY JATUJAK

# **CONCEPT**

# LIVE THE ENCHANTING MOMENT

LOCATION DESIGN & FEATURES VALUE



# **PROJECT OVERVIEW**

• PROJECT NAME: THE PRIVACY JATUJAK

DEVELOPER : PRUKSA REAL ESTATE PUBLIC COMPANY LIMITED

• LOCATION : LOCATED ON LADPRAO INTERSECTION

450 METERS TO MRT PHAHON-YOTHIN

• LAND AREA : APPROXIMATELY 3 RAIS

• PROJECT TYPE : I RESIDENTIAL BUILDING, 34 STOREYS

• TOTAL UNITS : 832 UNITS + 3 SHOPS



# **LOCATION**

LOCATED IN THE HUB OF NEW DEVELOPMENT AREAS AND MAJOR LEADING COMPANIES HQ

- 450 M. TO MRT PHAHONYOTHIN
- 650 M. TO CENTRAL LADPRAO

- 470 M. TO UNION MALL
- 900 M. TO JATUJAK PARK
- 650 M. TO BTS LADPRAO INTERSECTION

# CONNECTING FACILITIES 1-3 FL.









# GREEN AREA IFL./ 8 FL./ Rooftop











# **SKY FACILITIES**













# TYPICAL FLOOR PLAN



### THE INTEGRATION OF TECHNOLOGY WITH THE DESIGN



## **FEATURES & SPECIFICATIONS**









- Rain shower
- Built in Cabinet

- Kitchen Built-in
- Hood & Hop by Franke

- Floor to ceiling 2.75 m.
- Full Height Sliding Door
- Built-in Wardrobe
- Window Height 2.6 m
- Home Automation



#### DIGITAL DOOR LOCK

- Passcode
- Keycard
- Finger scan
- Mobile app.
- Push and pull
- key





# IBED 26.00-27.00 SQ.M.



- Floor to Ceiling 2.75 m.
- Full height sliding door
- Built-in wardrobe
- Built-in kitchen
- Hob & Hood by Franke
- Digital door lock
- Home automation





# IBED 30.00-31.00 SQ.M.



- Living area extra length 4 m.
- Special area : Bay window
- Jatujak Park view
- Floor to Ceiling 2.75 m.
- Full height sliding door