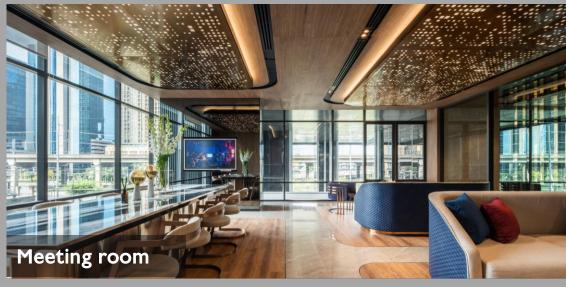

# PRIVACY JATUJAK

# **CONCEPT**

# LIVE THE ENCHANTING MOMENT

LOCATION DESIGN & FEATURES VALUE



# **PROJECT OVERVIEW**

• PROJECT NAME: THE PRIVACY JATUJAK

DEVELOPER : PRUKSA REAL ESTATE PUBLIC COMPANY LIMITED

• LOCATION : LOCATED ON LADPRAO INTERSECTION

450 METERS TO MRT PHAHON-YOTHIN

• LAND AREA : APPROXIMATELY 3 RAIS

• PROJECT TYPE : I RESIDENTIAL BUILDING, 34 STOREYS

• TOTAL UNITS : 832 UNITS + 3 SHOPS



# **LOCATION**

LOCATED IN THE HUB OF NEW DEVELOPMENT AREAS AND MAJOR LEADING COMPANIES HQ

- 450 M. TO MRT PHAHONYOTHIN
- 650 M. TO CENTRAL LADPRAO

- 470 M. TO UNION MALL
- 900 M. TO JATUJAK PARK
- 650 M. TO BTS LADPRAO INTERSECTION

# CONNECTING FACILITIES 1-3 FL.









# GREEN AREA IFL./ 8 FL./ Rooftop











# **SKY FACILITIES**













# TYPICAL FLOOR PLAN



### THE INTEGRATION OF TECHNOLOGY WITH THE DESIGN



## **FEATURES & SPECIFICATIONS**









- Rain shower
- Built in Cabinet

- Kitchen Built-in
- Hood & Hop by Franke

- Floor to ceiling 2.75 m.
- Full Height Sliding Door
- Built-in Wardrobe
- Window Height 2.6 m
- Home Automation



#### DIGITAL DOOR LOCK

- Passcode
- Keycard
- Finger scan
- Mobile app.
- Push and pull
- key





# IBED 26.00-27.00 SQ.M.



- Floor to Ceiling 2.75 m.
- Full height sliding door
- Built-in wardrobe
- Built-in kitchen
- Hob & Hood by Franke
- Digital door lock
- Home automation





# IBED 30.00-31.00 SQ.M.



- Living area extra length 4 m.
- Special area : Bay window
- Jatujak Park view
- Floor to