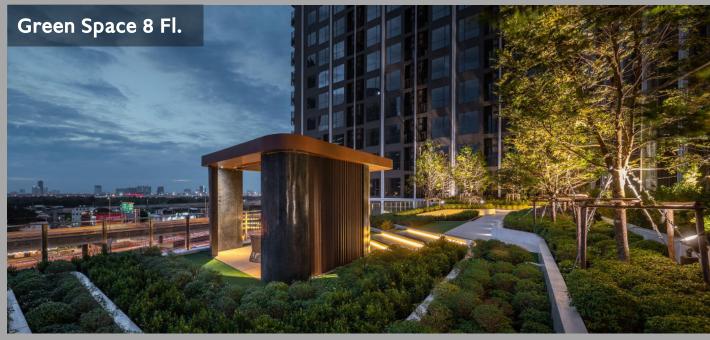

# PRIVACY JATUJAK

# **CONCEPT**

# LIVE THE ENCHANTING MOMENT

LOCATION DESIGN & FEATURES VALUE



# **PROJECT OVERVIEW**

• PROJECT NAME: THE PRIVACY JATUJAK

DEVELOPER : PRUKSA REAL ESTATE PUBLIC COMPANY LIMITED

• LOCATION : LOCATED ON LADPRAO INTERSECTION

450 METERS TO MRT PHAHON-YOTHIN

• LAND AREA : APPROXIMATELY 3 RAIS

• PROJECT TYPE : I RESIDENTIAL BUILDING, 34 STOREYS

• TOTAL UNITS : 832 UNITS + 3 SHOPS



# **LOCATION**

LOCATED IN THE HUB OF NEW DEVELOPMENT AREAS AND MAJOR LEADING COMPANIES HQ

- 450 M. TO MRT PHAHONYOTHIN
- 650 M. TO CENTRAL LADPRAO

- 470 M. TO UNION MALL
- 900 M. TO JATUJAK PARK
- 650 M. TO BTS LADPRAO INTERSECTION

# CONNECTING FACILITIES 1-3 FL.









# GREEN AREA IFL./ 8 FL./ Rooftop











# **SKY FACILITIES**













# TYPICAL FLOOR PLAN



### THE INTEGRATION OF TECHNOLOGY WITH THE DESIGN



## **FEATURES & SPECIFICATIONS**









- Rain shower
- Built in Cabinet

- Kitchen Built-in
- Hood & Hop by Franke

- Floor to ceiling 2.75 m.
- Full Height Sliding Door
- Built-in Wardrobe
- Window Height 2.6 m
- Home Automation



#### DIGITAL DOOR LOCK

- Passcode
- Keycard
- Finger scan
- Mobile app.
- Push and pull
- key





# IBED 26.00-27.00 SQ.M.



- Floor to Ceiling 2.75 m.
- Full height sliding door
- Built-in wardrobe
- Built-in kitchen
- Hob & Hood by Franke
- Digital door lock
- Home automation





# IBED 30.00-31.00 SQ.M.



- Living area extra length 4 m.
- Special area : Bay window
- Jatujak Park view
- Floor to Ceiling 2.75 m.
- Full height sliding d