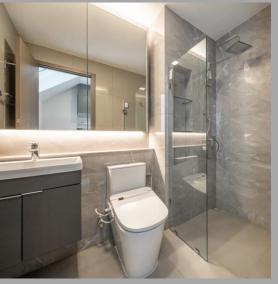

## **FEATURES & SPECIFICATIONS**

- Rain shower
- Built in Cabinet

- Kitchen Built-in
- Hood & Hop by Franke

- Floor to ceiling 2.75 m.
- Full Height Sliding Door
- Built-in Wardrobe
- Window Height 2.6 m
- Home Automation

# 2BED 53.00 SQ.M.

- Best spot to see Jatujak Park view
- Built-in L-Shape kitchen with top
  White Carrara marble
- Walk-in closet in master bedroom
- Jacuzzi bathtub
- Washlet system