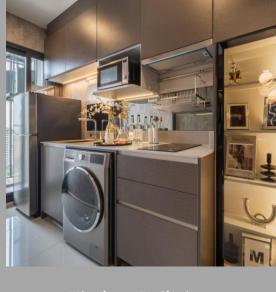

## **FEATURES & SPECIFICATIONS**

- Rain shower
- Built in Cabinet

- Kitchen Built-in
- Hood & Hop by Franke

- Floor to ceiling 2.75 m.
- Full Height Sliding Door
- Built-in Wardrobe
- Window Height 2.6 m
- Home Automation