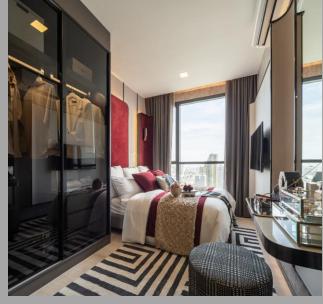

## **FEATURES & SPECIFICATIONS**

- Rain shower
- Built in Cabinet

- Kitchen Built-in
- Hood & Hop by Franke

- Floor to ceiling 2.75 m.
- Full Height Sliding Door
- Built-in Wardrobe
- Window Height 2.6 m
- Home Automation

# IBED 26.00-27.00 SQ.M.

- Floor to Ceiling 2.75 m.
- Full height sliding door
- Built-in wardrobe
- Built-in kitchen
- Hob & Hood by Franke
- Digital door lock
- Home automation