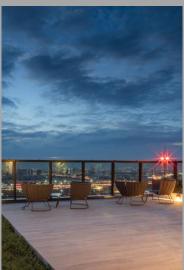

# PRIVACY JATUJAK

# **CONCEPT**

# LIVE THE ENCHANTING MOMENT

LOCATION DESIGN & FEATURES VALUE



# **PROJECT OVERVIEW**

• PROJECT NAME: THE PRIVACY JATUJAK

DEVELOPER : PRUKSA REAL ESTATE PUBLIC COMPANY LIMITED

• LOCATION : LOCATED ON LADPRAO INTERSECTION

450 METERS TO MRT PHAHON-YOTHIN

• LAND AREA : APPROXIMATELY 3 RAIS

• PROJECT TYPE : I RESIDENTIAL BUILDING, 34 STOREYS

• TOTAL UNITS : 832 UNITS + 3 SHOPS



# **LOCATION**

LOCATED IN THE HUB OF NEW DEVELOPMENT AREAS AND MAJOR LEADING COMPANIES HQ

- 450 M. TO MRT PHAHONYOTHIN
- 650 M. TO CENTRAL LADPRAO

- 470 M. TO UNION MALL
- 900 M. TO JATUJAK PARK
- 650 M. TO BTS LADPRAO INTERSECTION

# CONNECTING FACILITIES 1-3 FL.









# GREEN AREA IFL./ 8 FL./ Rooftop











# **SKY FACILITIES**













# TYPICAL FLOOR PLAN



### THE INTEGRATION OF TECHNOLOGY WITH THE DESIGN



## **FEATURES & SPECIFICATIONS**









- Rain shower
- Built in Cabinet

- Kitchen Built-in
- Hood & Hop by Franke

- Floor to ceiling 2.75 m.
- Full Height Sliding Door
- Built-in Wardrobe
- Window Height 2.6 m
- Home Automation



#### DIGITAL DOOR LOCK

- Passcode
- Keycard
- Finger scan
- Mobile app.
- Push and pull
- key





# IBED 26.00-27.00 SQ.M.



- Floor to Ceiling 2.75 m.
- Full height sliding door
- Built-in wardrobe
- Built-in kitchen
- Hob & Hood by Franke
- Digital door lock
- Home automation





# IBED 30.00-31.00 SQ.M.



- Living area extra length 4 m.
- Special area : Bay window
- Jatujak Park view
- Floor to Ceiling 2.75 m.
- Full height sliding door
-