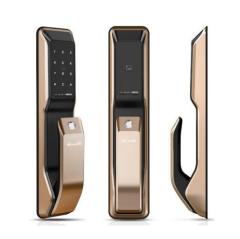

#### DIGITAL DOOR LOCK

- Passcode
- Keycard
- Finger scan
- Mobile app.
- Push and pull
- key