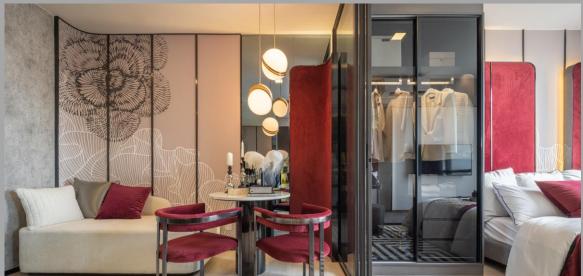

# IBED 26.00-27.00 SQ.M.

- Floor to Ceiling 2.75 m.
- Full height sliding door
- Built-in wardrobe
- Built-in kitchen
- Hob & Hood by Franke
- Digital door lock
- Home automation

# IBED 30.00-31.00 SQ.M.

- Living area extra length 4 m.
- Special area : Bay window
- Jatujak Park view
- Floor to Ceiling 2.75 m.
- Full height sliding door
- Built-in wardrobe
- Built-in kitchen