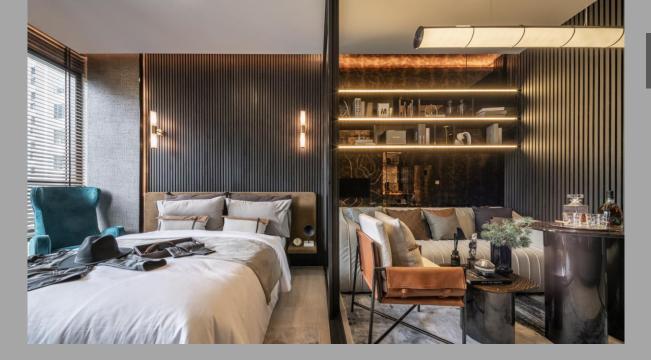

# 2BED 53.00 SQ.M.

- Best spot to see Jatujak Park view
- Built-in L-Shape kitchen with top
  White Carrara marble
- Walk-in closet in master bedroom
- Jacuzzi bathtub
- Washlet system

# LOFT 30.00-31.00 + 18 SQ.M.

- Double volume 5.8 m.
- Built-in kitchen
  with top White Carrara marble
- Curtain system