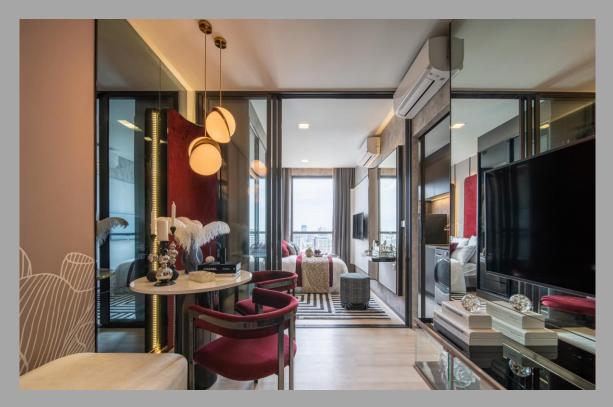

# IBED 26.00-27.00 SQ.M.

- Floor to Ceiling 2.75 m.
- Full height sliding door
- Built-in wardrobe
- Built-in kitchen
- Hob & Hood by Franke
- Digital door lock
- Home automation

# IBED 30.00-31.00 SQ.M.

- Living area extra length 4 m.
- Special area : Bay window
- Jatujak Park view
- Floor to Ceiling 2.75 m.
- Full height sliding door
- Built-in wardrobe
- Built-in kitchen