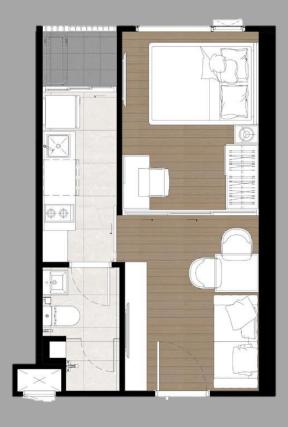

# TYPICAL FLOOR PLAN

# IBED 26.00-27.00 SQ.M.

- Floor to Ceiling 2.75 m.
- Full height sliding door
- Built-in wardrobe
- Built-in kitchen
- Hob & Hood by Franke
- Digital door lock
- Home automation

# IBED 30.00-31.00 SQ.M.

- Living area extra length 4 m.
- Special area : Bay window
- Jatujak Park view
- Floor to Ceiling 2.75 m.
- Full height sliding door
- Built-in wardrobe
- Built-in kitchen