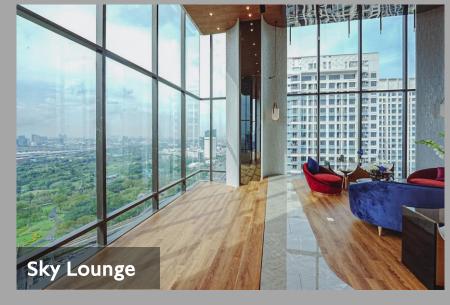

# PRIVACY JATUJAK

# **CONCEPT**

# LIVE THE ENCHANTING MOMENT

LOCATION DESIGN & FEATURES VALUE



# **PROJECT OVERVIEW**

• PROJECT NAME: THE PRIVACY JATUJAK

DEVELOPER : PRUKSA REAL ESTATE PUBLIC COMPANY LIMITED

• LOCATION : LOCATED ON LADPRAO INTERSECTION

450 METERS TO MRT PHAHON-YOTHIN

• LAND AREA : APPROXIMATELY 3 RAIS

• PROJECT TYPE : I RESIDENTIAL BUILDING, 34 STOREYS

• TOTAL UNITS : 832 UNITS + 3 SHOPS



# **LOCATION**

LOCATED IN THE HUB OF NEW DEVELOPMENT AREAS AND MAJOR LEADING COMPANIES HQ

- 450 M. TO MRT PHAHONYOTHIN
- 650 M. TO CENTRAL LADPRAO

- 470 M. TO UNION MALL
- 900 M. TO JATUJAK PARK
- 650 M. TO BTS LADPRAO INTERSECTION

# CONNECTING FACILITIES 1-3 FL.









# GREEN AREA IFL./ 8 FL./ Rooftop











# **SKY FACILITIES**













# TYPICAL FLOOR PLAN



### THE INTEGRATION OF TECHNOLOGY WITH THE DESIGN



## **FEATURES & SPECIFICATIONS**









- Rain shower
- Built in Cabinet

- Kitchen Built-in
- Hood & Hop by Franke

- Floor to ceiling 2.75 m.
- Full Height Sliding Door
- Built-in Wardrobe
- Window Height 2.6 m
- Home Automation



#### DIGITAL DOOR LOCK

- Passcode
- Keycard
- Finger scan
- Mobile app.
- Push and pull
- key





# IBED 26.00-27.00 SQ.M.



- Floor to Ceiling 2.75 m.
- Full height sliding door
- Built-in wardrobe
- Built-in kitchen
- Hob & Hood by Franke
- Digital door lock
- Home automation





# IBED 30.00-31.00 SQ.M.



- Living area extra length 4 m.
- Special area : Bay window
- Jatujak Park view
- Floor to Ceiling 2.75 m.
- Full height sliding door
- Built-in wardrobe
- Built-in